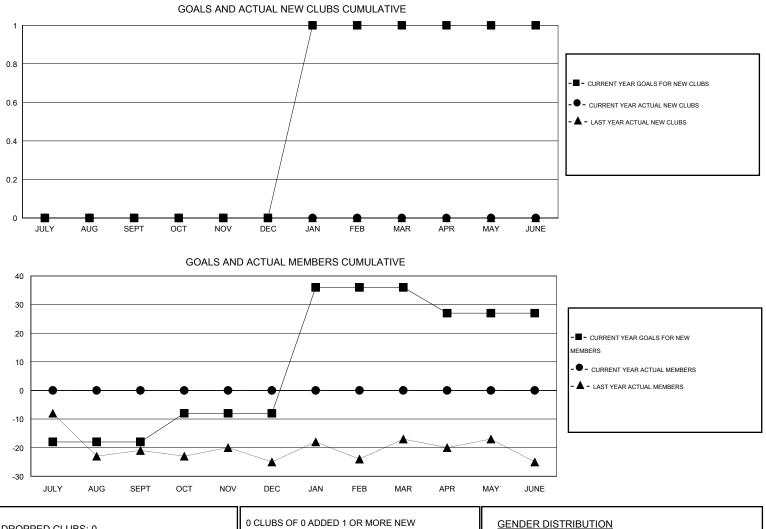

## LOCATION ONTARIO

| -                          |                  | Clubs             |                  |                  | Members                    |                    |                                     |                    |                  |  |
|----------------------------|------------------|-------------------|------------------|------------------|----------------------------|--------------------|-------------------------------------|--------------------|------------------|--|
|                            | RESU             | LTS FOR 2016-2017 |                  |                  | RESULTS FOR 2016-2017      |                    |                                     |                    |                  |  |
| QUARTER                    | NEW CLUB<br>GOAL | NEW CLUBS         | DROPPED<br>CLUBS | NET<br>GAIN/LOSS | QUARTER                    | NEW MEMBER<br>GOAL | CHARTER AND<br>NEW MEMBERS<br>ADDED | DROPPED<br>MEMBERS | NET<br>GAIN/LOSS |  |
| JULY/AUG/SEPT              | 0                | 0                 | 0                | 0                | JULY/AUG/SEPT              | -18                | 0                                   | 0                  | 0                |  |
| OCT/NOV/DEC<br>JAN/FEB/MAR | 0<br>1           | 0<br>0            | 0<br>0           | 0<br>0           | OCT/NOV/DEC<br>JAN/FEB/MAR | 10<br>44           | 0<br>0                              | 0<br>0             | 0                |  |
| APR/MAY/JUNE               | 0                | 0                 | 0                | 0                | APR/MAY/JUNE               | -9                 | 0                                   | 0                  | 0                |  |

| DROPPED CLUBS: 0 |   | 0 CLUBS OF 0 ADDED 1 OR MORE NEW<br>MEMBERS | GENDER DISTRIBUTION<br>MALE 0 (100.00%) |             |   |
|------------------|---|---------------------------------------------|-----------------------------------------|-------------|---|
| DROPPED MEMBERS  |   |                                             | FEMALE                                  | 0 (100.00%) |   |
| DECEASED         | 0 |                                             |                                         |             |   |
| CLUB CANCELLED   | 0 | CLICK HERE FOR HEALTH<br>ASSESSMENT DATA    | FAMILY UNIT MEMBERS                     |             | 0 |
| OTHER            | 0 |                                             | HEAD OF HOUSEHOLD                       | 0           |   |
| TOTAL            | 0 |                                             | NON-HEAD OF HOUSEHOLD                   |             |   |
|                  |   |                                             |                                         |             |   |